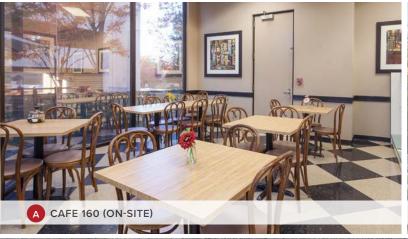

#### **RESTAURANTS**

- Cafe 160 (On-Site)
- McDonald's
- La Brasas
- The Bistro
- Platez Southern Kitchen & Cocktails
- Sidechick
- K BBQ Taco, Guild+Journeyman Coffee
- Parker's on Ponce
- J. Christopher's
- Cafe Alsace, Sweet Seed
- no. 246, Leon's Full Service
- Fresh To Order, Noodle, American Deli, Rebel Teahouse, Poke Bar
- Brick Store Pub, The White Bull
- Calle Latina, Butter & Cream Ice Cream