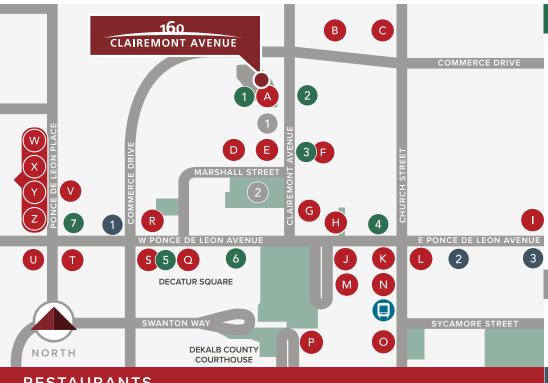

#### NEARBY WALKABLE AMENITIES

#### **BANKS**

- Delta Community Credit Union (On-Site)
- Bank of America
- The Art of Banking
- SouthState Bank
- Truist
- Wells Fargo

#### LODGING

- Courtyard by Mariott
- Hampton Inn & Suites

#### GROCERY, GAS + RX

- CVS Pharmacy
- McKinney's Apothecary
- Pure Gas Station

#### **RESTAURANTS**

- Cafe 160 (On-Site)
- McDonald's
- La Brasas
- The Bistro
- Platez Southern Kitchen & Cocktails
- Sidechick
- K BBQ Taco, Guild+Journeyman Coffee
- Parker's on Ponce
- J. Christopher's
- Cafe Alsace, Sweet Seed
- no. 246, Leon's Full Service
- Fresh To Order, Noodle, American Deli, Rebel Teahouse, Poke Bar
- Brick Store Pub, The White Bull
- Calle Latina, Butter & Cream Ice Cream

- Victory Sandwich Bar, The S.O.S. Tiki Bar, Mushi Ni, Raging Burrito, B-Side Coffee, Sapori di Napoli Pizzeria, Cuddlefish Sushi, PONKO Chicken
- Sushi Avenue, Siam Thai, The Iberian Pig, BOHO115, O'Sullivans Irish Pub, Jeni's Splendid Ice Creams
- FolkArt
- Effin Egg
- Chipotle Mexican Grill
- Taco Mac, Ren by Budi's, Chando's Tacos
- Cafe Lily, Sushi Avenue
- Wild Crab, Green Ginger Asian Fusion
- Taqueria del Sol
- Mellow Mushroom, Kale Me Crazy
- Chai Pani, Farm Burger
- Marlay House Irish Pub, Dancing Goats Coffee

MARTA Decatur Station >.3 mile walk

\*All amenities detailed within >.4 mile walking radius.

For leasing information, please contact:

Jeff Pollock, CCIM 404-662-2182 ip@pollockcommercial.com

ACCESS + WALKABILITY