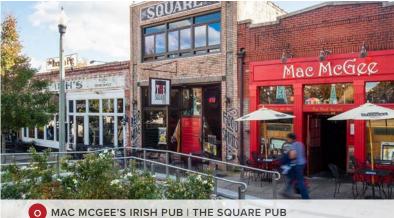

- Victory Sandwich Bar, The S.O.S. Tiki Bar, Mushi Ni, Raging Burrito, B-Side Coffee, Sapori di Napoli Pizzeria, Cuddlefish Sushi, PONKO Chicken
- Sushi Avenue, Siam Thai, The Iberian Pig, BOHO115, O'Sullivans Irish Pub, Jeni's Splendid Ice Creams
- FolkArt
- Effin Egg
- Chipotle Mexican Grill
- Taco Mac, Ren by Budi's, Chando's Tacos
- Cafe Lily, Sushi Avenue
- Wild Crab, Green Ginger Asian Fusion
- Taqueria del Sol
- Mellow Mushroom, Kale Me Crazy
- Chai Pani, Farm Burger
- Marlay House Irish Pub, Dancing Goats Coffee