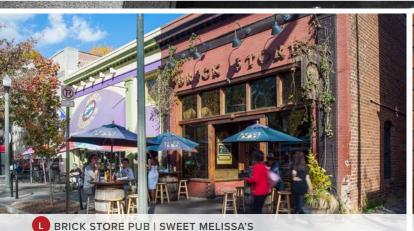

#### **RESTAURANTS**

- Cafe 160 (On-Site)
- McDonald's
- La Brasas
- The Bistro
- Platez Southern Kitchen & Cocktails
- Sidechick
- K BBQ Taco, Guild+Journeyman Coffee
- Parker's on Ponce
- J. Christopher's
- Cafe Alsace, Sweet Seed
- no. 246, Leon's Full Service
- Fresh To Order, Noodle, American Deli, Rebel Teahouse, Poke Bar
- Brick Store Pub, The White Bull
- Calle Latina, Butter & Cream Ice Cream