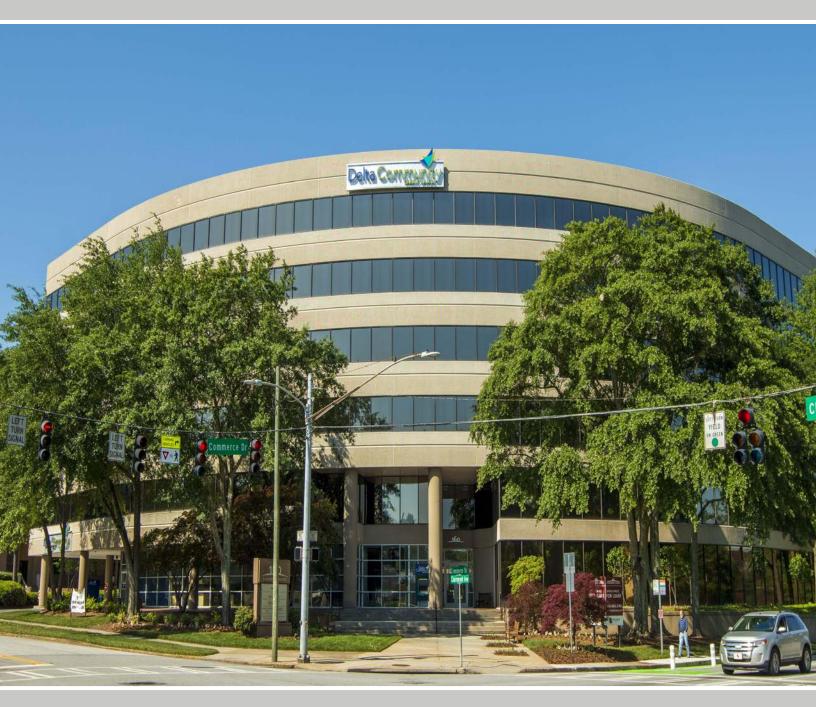

### PROMINENTLY LOCATED. PREMIER FINISHES. DECATUR'S CHOICE OFFICE ENVIRONMENT.

- Well-recognized corner office building centrally located in Downtown Decatur surrounded by an urbanizing and growing residential base.
- Recently upgraded building including a highly attractive and expanded lobby.
- Newly added six-level attached parking garage increases the building parking ratio to 5.1 per 1,000 SF, the highest in the submarket.
- Excellent on-site amenities including a conference center, fitness center, café, and full-service drive-through bank branch.
- Modern construction features including full-height glass, T-8 lighting throughout, and secured entry.
- Unmatched location. Over 20 restaurants within three blocks such as Leon's Full Service and No. 246. Two blocks from robust Ponce de Leon and Decatur Square amenities.
- Within walking distance of MARTA rail station.
- Set within Decatur's historic, master-planned town center.