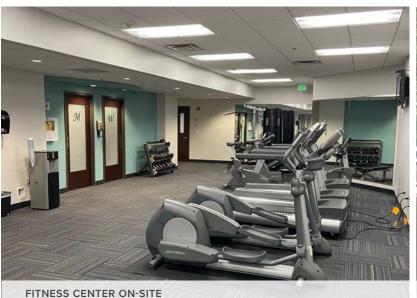

### PROMINENTLY LOCATED. PREMIER FINISHES. DECATUR'S CHOICE OFFICE ENVIRONMENT.

- Well-recognized corner office building centrally located in Downtown Decatur surrounded by an urbanizing and growing residential base.
- Recently upgraded building including a highly attractive and expanded lobby.
- Newly added six-level attached parking garage increases the building parking ratio to 5.1 per 1,000 SF, the highest in the submarket.
- Excellent on-site amenities including a conference center, fitness center, café, and full-service drive-through bank branch.
- Modern construction features including full-height glass, T-8 lighting throughout, and secured entry.
- Unmatched location. Over 20 restaurants within three blocks such as Leon's Full Service and No. 246. Two blocks from robust Ponce de Leon and Decatur Square amenities.
- Within walking distance of MARTA rail station.
- Set within Decatur's historic, master-planned town center.

For leasing information, please contact:

Jeff Pollock, CCIM, SIOR 404-662-2182 jp@pollockcommercial.com

A STRONG MIX OF ON-SITE AMENITIES INCLUDE A FULL-SERVICE BANK, TENANT CONFERENCE FACILITY, FITNESS CENTER, CAFE, AND OUTDOOR SEATING.