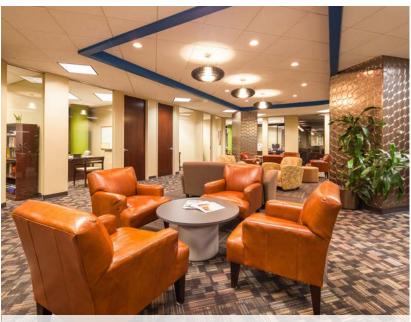

### PROMINENTLY LOCATED. PREMIER FINISHES. DECATUR'S CHOICE OFFICE ENVIRONMENT.

- Well-recognized corner office building centrally located in Downtown Decatur surrounded by an urbanizing and growing residential base.
- Recently upgraded building including a highly attractive and expanded lobby.
- Newly added six-level attached parking garage increases the building parking ratio to 5.1 per 1,000 SF, the highest in the submarket.
- Excellent on-site amenities including a conference center, fitness center, café, and full-service drive-through bank branch.
- Modern construction features including full-height glass, T-8 lighting throughout, and secured entry.
- Unmatched location. Over 20 restaurants within three blocks such as Leon's Full Service and No. 246. Two blocks from robust Ponce de Leon and Decatur Square amenities.
- Within walking distance of MARTA rail station.
- Set within Decatur's historic, master-planned town center.

For leasing information, please contact:

Jeff Pollock, CCIM, SIOR 404-662-2182 jp@pollockcommercial.com

A STRONG MIX OF ON-SITE AMENITIES INCLUDE A FULL-SERVICE BANK, TENANT CONFERENCE FACILITY, FITNESS CENTER, CAFE, AND OUTDOOR SEATING.